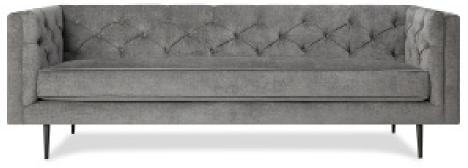

## **BRANTLEY**

**SOFA** 

**PRODUCT** 

Sofa - Lloyd Grey

**CODE** 212577

**MEASUREMENTS** 

91"W x 35"D x 30"H

PRICE

\$1,499.00

**COUNTRY OF ORIGIN** 

China

PRODUCT OVERVIEW

100% polyester upholstery Solid and engineered wood Foam and fibre filled back and seat cushions

Detachable seat cushion Steel legs

#### COLOUR/FINISH

Lloyd Grey